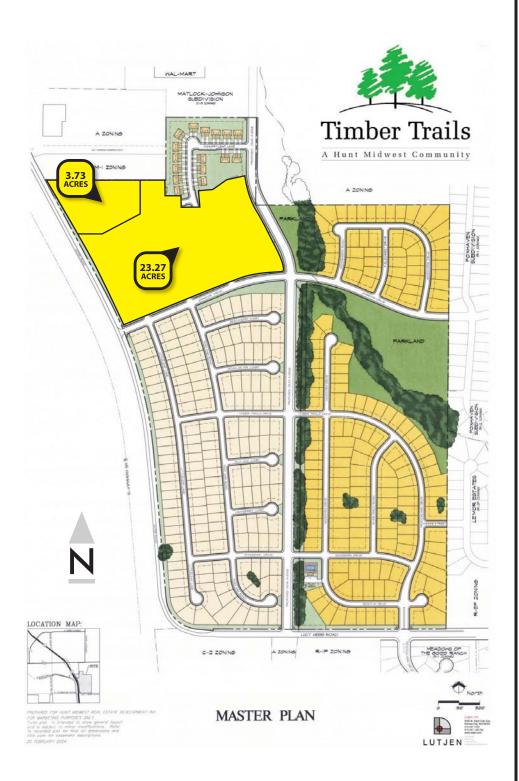

## Site Plan

## **Site Location Features**

- master-planned community of more than 660 homes and townhomes
- easy access to US-71 and MO-58
- walking distance to shopping and dining
- ideal location for apartments, townhomes or senior living
- 3.73 acres could be utilized for hotel or retail