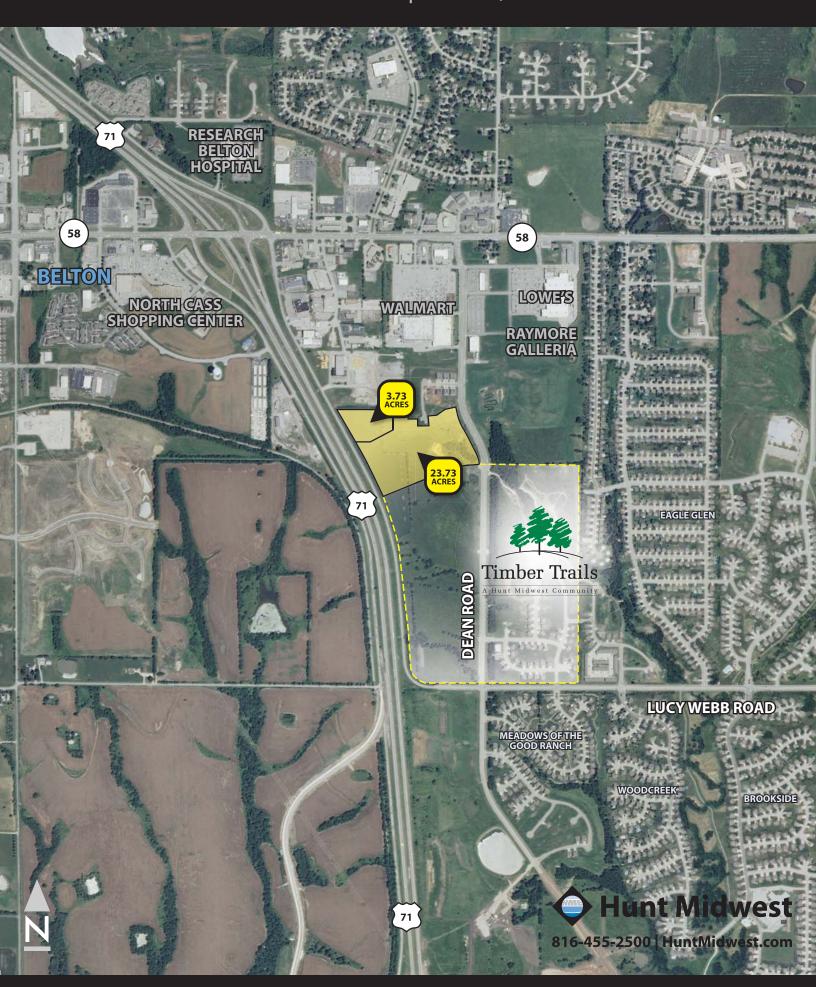

## MULTI-FAMILY SITE | TIMBER TRAILS US-71 & MO-58 | RAYMORE, MO

## **Site Location Features**

- master-planned community of more than 660 homes and townhomes
- easy access to US-71 and MO-58
- walking distance to shopping and dining
- ideal location for apartments, townhomes or senior living
- 3.73 acres could be utilized for hotel or retail