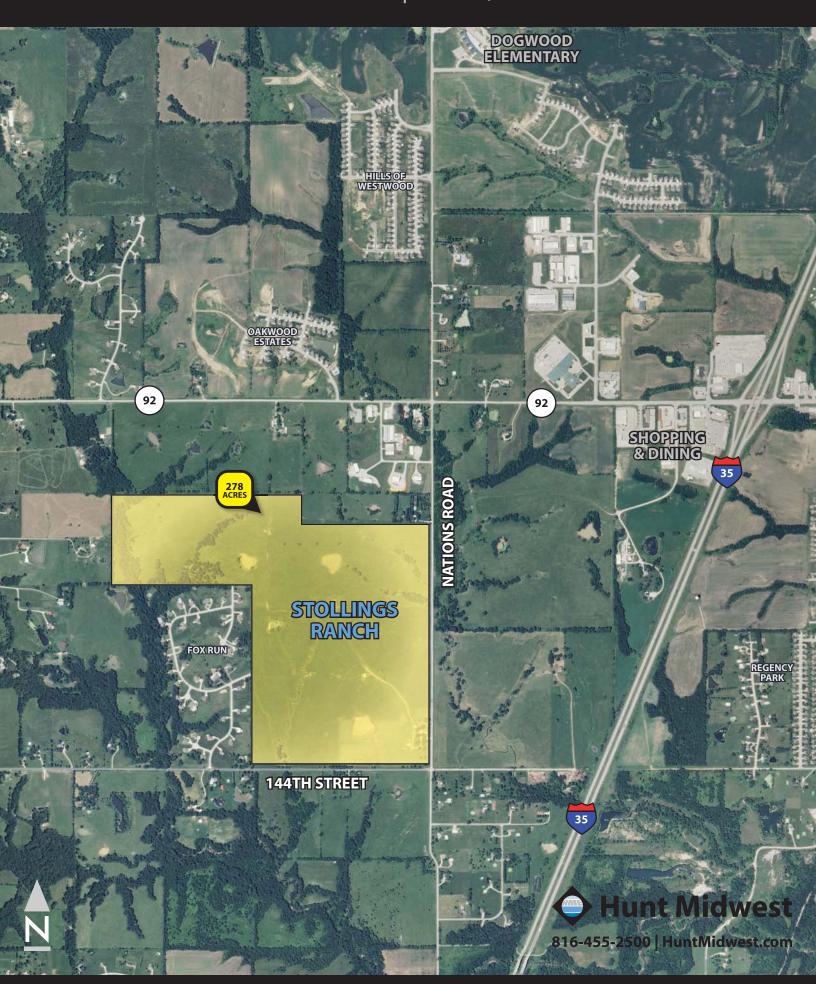

## RESIDENTIAL SITE | STOLLINGS RANCH I-35 & MO-92 | KEARNEY, MO

## **Site Location Features**

- Planned and zoned for 662 single-family lots and 268 townhomes
- easy access to I-35 and MO-92
- top rated Kearney School District
- small town feel but close to Kansas City
- just minutes from KCI Airport and close to downtown