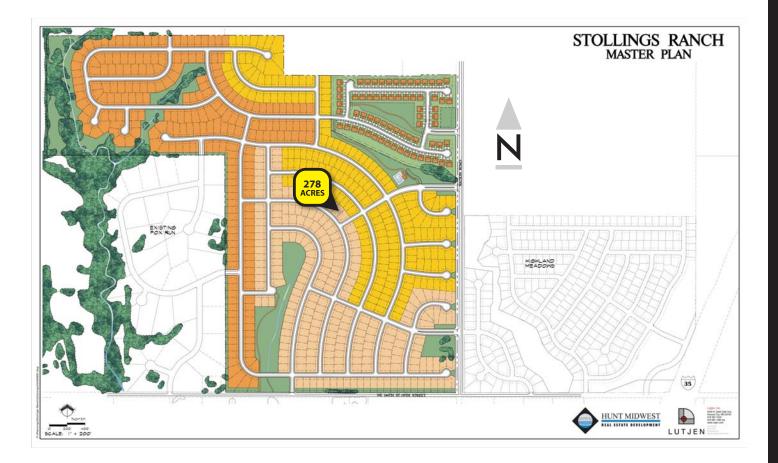

## RESIDENTIAL SITE | STOLLINGS RANCH I-35 & MO-92 | KEARNEY, MO

## **Site Location Features**

- Planned and zoned for 662 single-family lots and 268 townhomes
- easy access to I-35 and MO-92
- top rated Kearney School District
- small town feel but close to Kansas City
- just minutes from KCI Airport and close to downtown