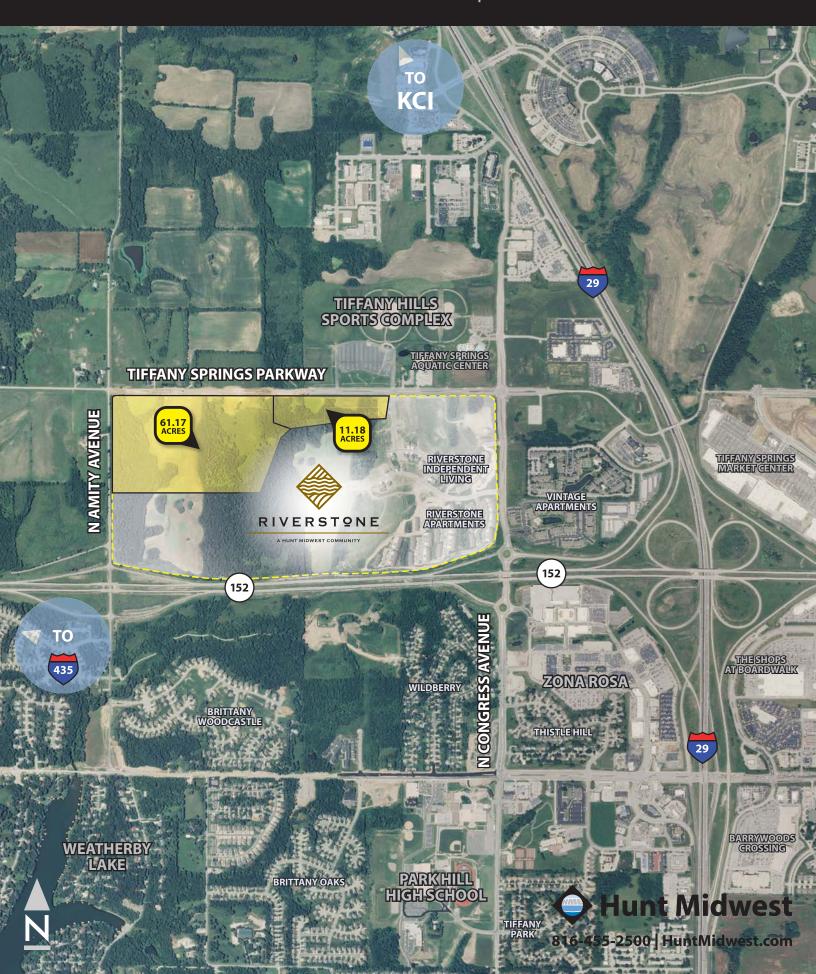

## MIXED-USE SITE | RIVERSTONE MO-152 & TIFFANY SPRINGS PARKWAY | KANSAS CITY NORTH

## **Site Location Features**

- part of master-planned Riverstone development with existing single family homes, upscale apartments and senior apartments
- easy access to I-29, MO-152 and I-435
- linked by "trail expressway" to Riverstone residential areas
- near Zona Rosa, Springs Aquatic Center, Tiffany Hills Sports Complex
- just minutes from KCI Airport and close to downtown
- ideal location for senior living/senior care campus/townhomes/garden-style apartments and neighborhood retail.