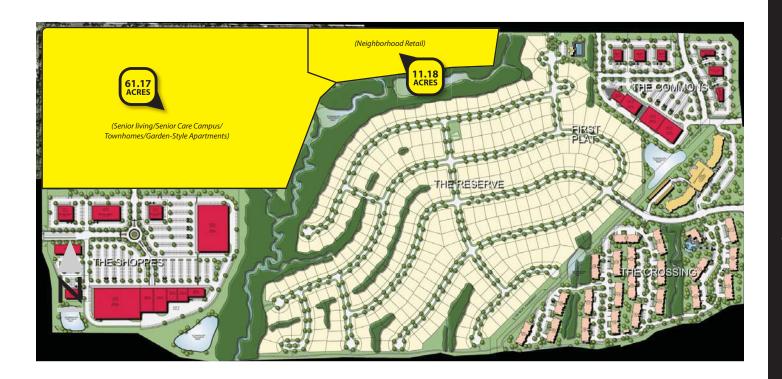

## **Site Location Features**

- part of master-planned Riverstone development with existing single family homes, upscale apartments and senior apartments
- easy access to I-29, MO-152 and I-435
- linked by "trail expressway" to Riverstone residential areas
- near Zona Rosa, Springs Aquatic Center, Tiffany Hills Sports Complex
- just minutes from KCI Airport and close to downtown
- ideal location for senior living/senior care campus/townhomes/garden-style apartments and neighborhood retail.