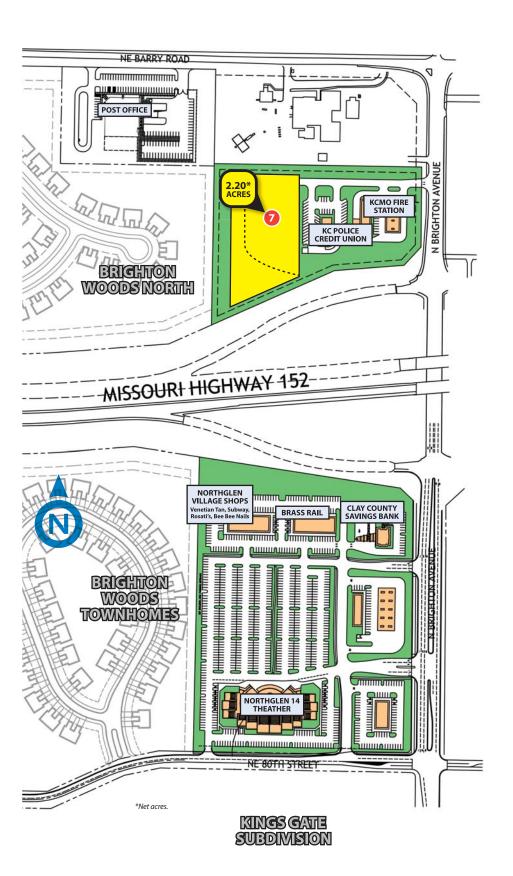

## Site Plan

All information provided regarding property for sale or lease is from sources deemed reliable, but no warranty or representation is made as to the accuracy thereof, and the same is submitted subject to errors, omissions, changes of prices, rental or other conditions, prior sale or lease or withdrawal without notice.

## **Site Location Features**

- fully-improved sites
- 24 acres of commercial sites located on both the northwest and southwest corners of MO-152 and N Brighton Avenue
- site is graded and ready for development
- ideal location for commercial and retail development
- anchored by a 14-screen theater
- located near the full-diamond exchange of MO-152 and I-435
- situated in the fastest growing corridor in the Northland
- over 37,000 cars per day pass the site