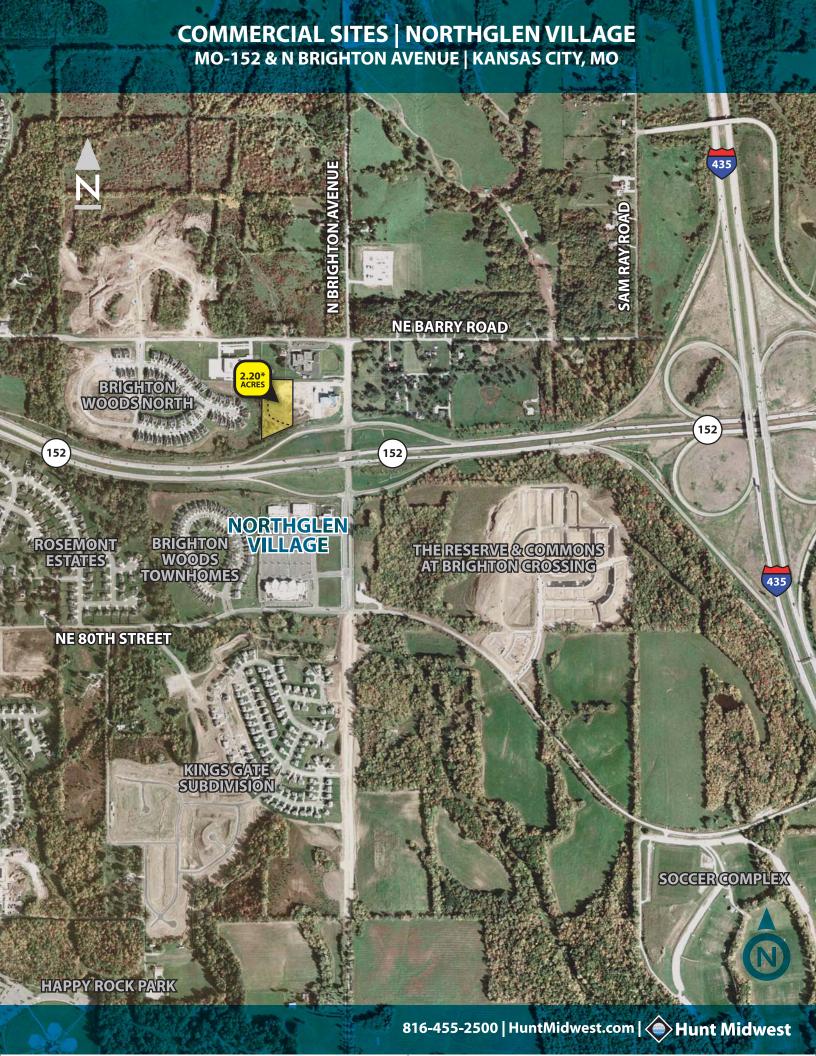

## **Site Location Features**

- fully-improved sites
- 24 acres of commercial sites located on both the northwest and southwest corners of MO-152 and N Brighton Avenue
- site is graded and ready for development
- ideal location for commercial and retail development
- anchored by a 14-screen theater
- located near the full-diamond exchange of MO-152 and I-435
- situated in the fastest growing corridor in the Northland
- over 37,000 cars per day pass the site