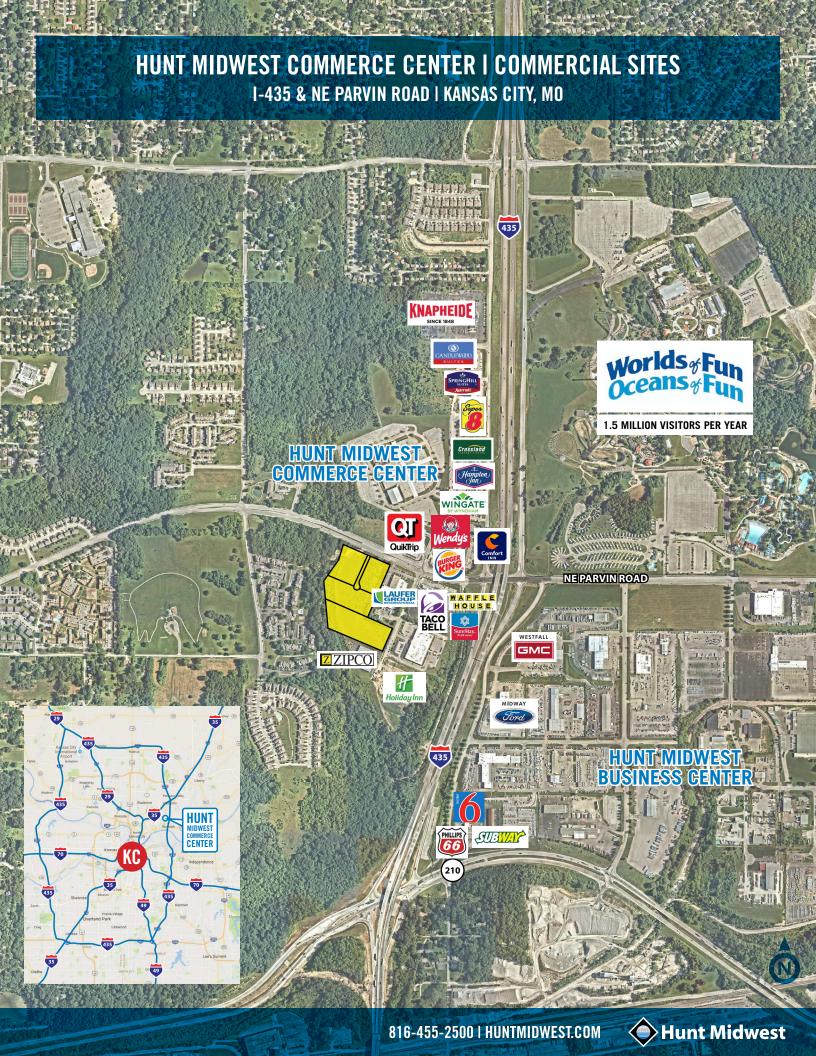

## **HUNT MIDWEST COMMERCE CENTER I COMMERCIAL SITES** I-435 & NE PARVIN ROAD I KANSAS CITY, MO

## SITE LOCATION FEATURES

- ✓ Development ready utilities to the site
- ✓ Adjacent to super-regional draw Kansas City's largest family entertainment attractions
  - Worlds of Fun & Oceans of Fun Over 1.5M visitors per year
- ✓ Over 900 hotel rooms within walking distance
- ✓ Located next to a Gen 3 QuikTrip, Wendy's, Taco Bell and Burger King
- √ 1,500 acre master-planned development adjacent to Hunt Midwest Business Center and SubTropolis
  - Home to 100+ business and more than 2,500 workers daily
- ✓ Within minutes from Kansas City's most successful riverboat casinos, with over 4.8M visitors annually
- ✓ I-435 Tremendous visual
  - 70,000+ cars daily