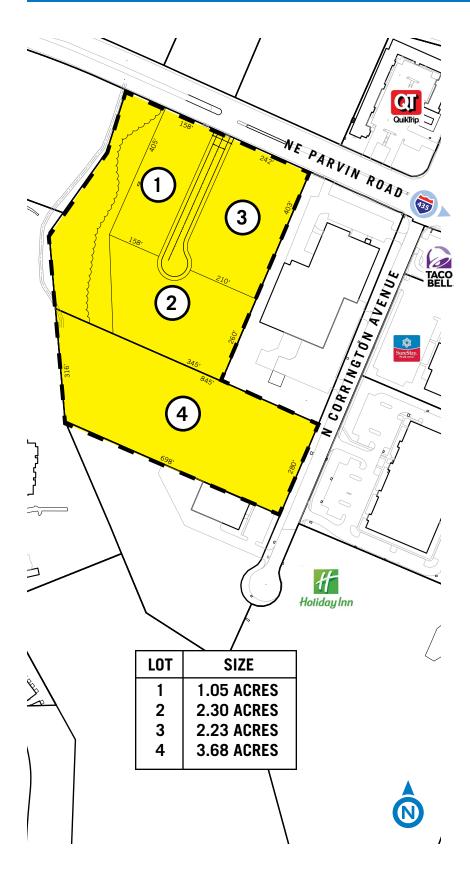

## **HUNT MIDWEST COMMERCE CENTER I COMMERCIAL SITES** I-435 & NE PARVIN ROAD I KANSAS CITY, MO

## SITE LOCATION FEATURES

- ✓ Development ready utilities to the site
- ✓ Adjacent to super-regional draw Kansas City's largest family entertainment attractions
  - Worlds of Fun & Oceans of Fun Over 1.5M visitors per year
- ✓ Over 900 hotel rooms within walking distance
- ✓ Located next to a Gen 3 QuikTrip, Wendy's, Taco Bell and Burger King
- √ 1,500 acre master-planned development adjacent to Hunt Midwest Business Center and SubTropolis
  - Home to 100+ business and more than 2,500 workers daily
- ✓ Within minutes from Kansas City's most successful riverboat casinos, with over 4.8M visitors annually
- ✓ I-435 Tremendous visual
  - 70,000+ cars daily