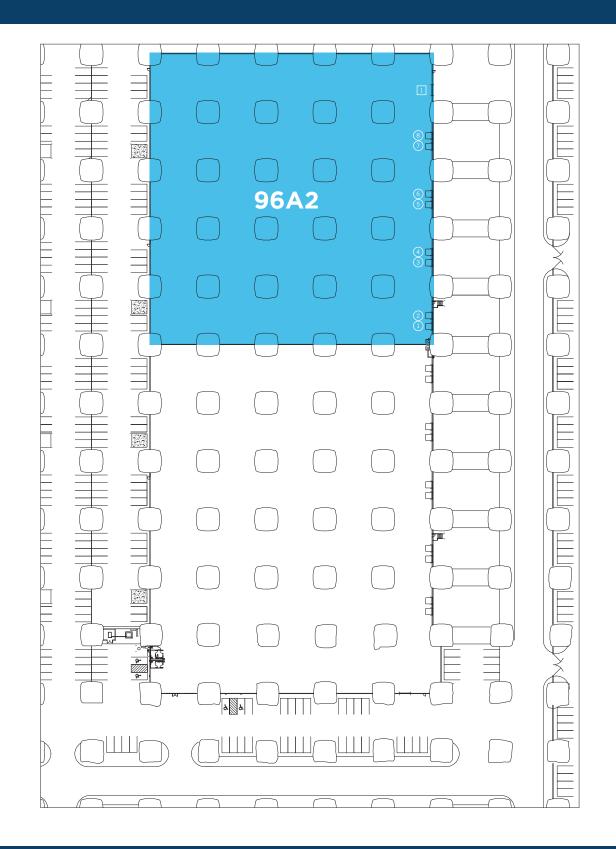

BUILDING 96A2 8800 NE Underground Drive Kansas City, MO 64161

FOR MORE INFORMATION CONTACT:

RYAN TOMPKINS 816.206.4347 RTompkins@HuntMidwest.com 92,000<u>+</u> SF **BUILDING 96A2** 

8800 NE Underground Drive Kansas City, MO 64161

FOR MORE INFORMATION CONTACT:

**RYAN TOMPKINS** 816.206.4347 RTompkins@HuntMidwest.com