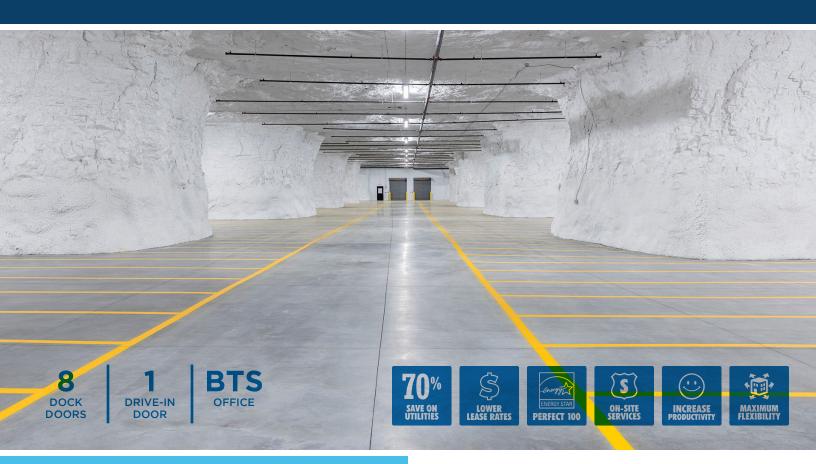

## **BUILDING SPECS**

| BUILDING SIZE:                | 92,000 <u>+</u> SF |
|-------------------------------|--------------------|
| DOCK-HIGH DOORS:              | 8 (8′×10′)         |
| DRIVE-IN DOORS:               | 1 (10'x12')        |
| DOCK LEVELERS:                | 45,000 LB          |
| CEILING HEIGHT:               | 17′ <u>+</u>       |
| OFFICE SF:                    | Build-to-Suit      |
| FIRE PROTECTION:              | Fully Sprinklered  |
| BUILDING POWER:               | 1,000 AMPS, 480V   |
| BUILDING LIGHTING:            | LED                |
| TELECOMMUNICATIONS PROVIDERS: | AT&T               |
| FOREIGN TRADE ZONE:           | Yes                |
| ENHANCED ENTERPRISE ZONE:     | Yes                |
| ENERGY STAR:                  | Certified 100      |