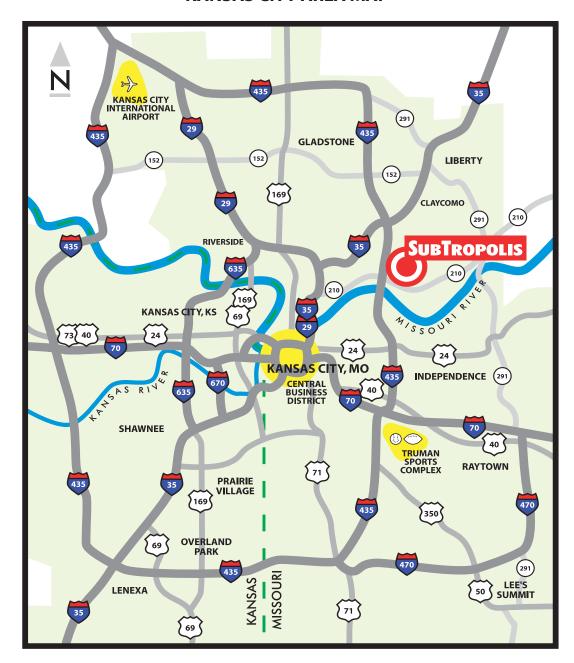

# **KANSAS CITY AREA MAP**

# **DIRECTIONS TO SUBTROPOLIS**

### FROM DOWNTOWN KC:

- 1. I-35 N to MO Highway 210
- 2. MO Highway 210 E to Eldon Avenue/Ameristar Drive
- 3. Left on Eldon/Ameristar Drive
- 4. Left after railroad tracks
- 5. Right into 8300 NE Underground Drive entrance
- 6. Left at the first stop sign
- 7. Visitor parking is in front of Hunt Midwest's offices

#### FROM KCI AIRPORT:

- 1. I-435 E to MO Highway 210
- 2. MO Highway 210 E to Eldon Avenue/Ameristar Drive
- 3. Left on Eldon/Ameristar Drive
- 4. Left after railroad tracks
- 5. Right into 8300 NE Underground Drive entrance
- 6. Left at the first stop sign
- 7. Visitor parking is in front of Hunt Midwest's offices

#### FROM TRUMAN SPORTS COMPLEX:

- 1. I-435 N to MO Highway 210
- 2. MO Highway 210 E to Eldon Avenue/Ameristar Drive
- 3. Left on Eldon/Ameristar Drive
- 4. Left after railroad tracks
- 5. Right into 8300 NE Underground Drive entrance
- 6. Left at the first stop sign
- 7. Visitor parking is in front of Hunt Midwest's offices