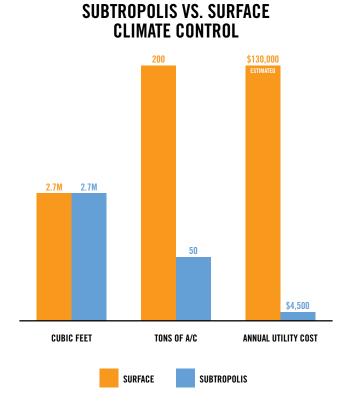

eCOMMERCE CENTER

LOW UTILITY COSTS = 70% SAVINGS ON-SITE SERVICES: 1GB → 80GB FIBER "An internal analysis revealed Kansas City as the most economical and efficient location for our central fulfillment center."