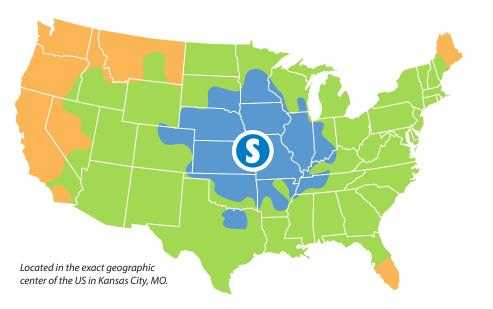

## LOCATION. LOCATION. LOCATION. FIRST-STOP/LAST-STOP FOR FEDEX & UPS 2-DAY SHIPPING TO 90% OF THE US

"SubTropolis' climate-controlled, secure environment is the ideal setting for our clients' most sensitive document storage needs."