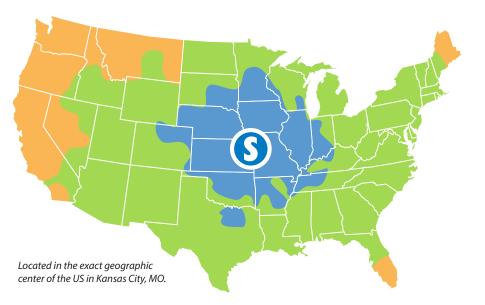

## LOCATION. LOCATION. LOCATION. FIRST-STOP/LAST-STOP FOR FEDEX & UPS 2-DAY SHIPPING TO 90% OF THE US

"In the dead of winter and summer. we're saving \$35,000 a month on our energy bills by being here."