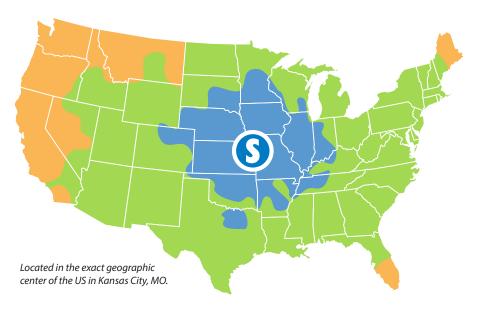

## LOCATION. LOCATION. LOCATION. FIRST-STOP/LAST-STOP FOR FEDEX & UPS 2-DAY SHIPPING TO 90% OF THE US

Mark Mathes, CEO - Vanguard Packaging

"An internal analysis revealed Kansas City as the most economical and efficient location for our central fulfillment center."